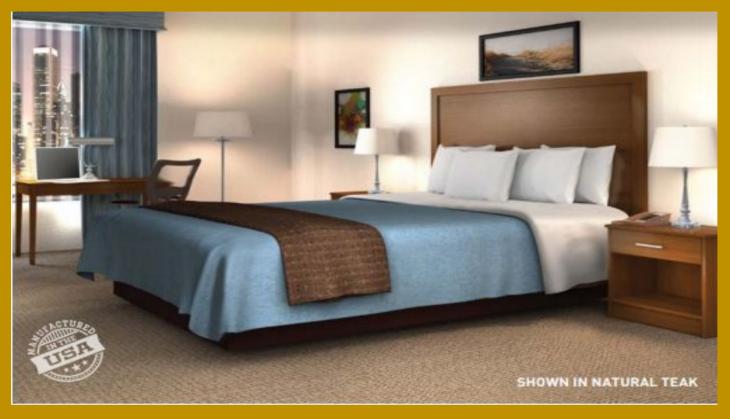

## Aalakh Furniture Package

### Furniture set for Either King Rooms or Queen Rooms

#### Package Includes:

- 2 Headboards 36" or 42" H
- 1 Nightstand 24"H or 28"H
- 1 Desk 42" W
- 1 Micro Fridge combo 48" W 2 Drawer
- 1 King Headboards 36" or 42"H
   2 Nightstand 24"H or 28"H
   1 Desk 42"W
   1 Micro Fridge Combo 48" W 2 Drawer