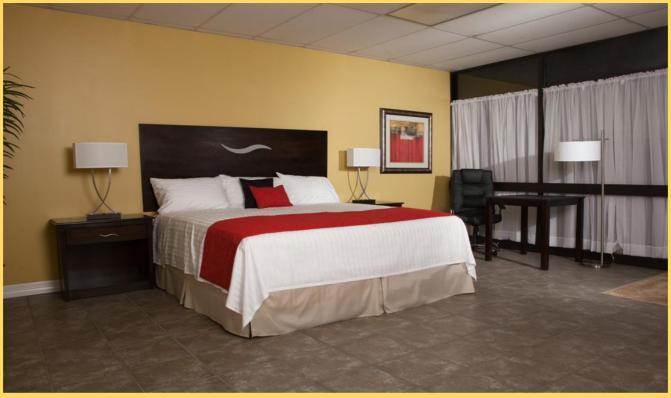

## Ace Furniture Package

Furniture set for Either King Rooms or Queen Rooms

Package Includes:

2 D/Q Headboards 36" or 42" H
1 Nightstand 24"H or 28"H
1 Desk 42" W
1 48" W Micro Fridge combo W 2 Drawer

1 King Headboards 36" or 42"H 2 Nightstand 24"H or 28"H

1 Desk 42"W

1 Micro Fridge Combo 48" W 2 Drawer