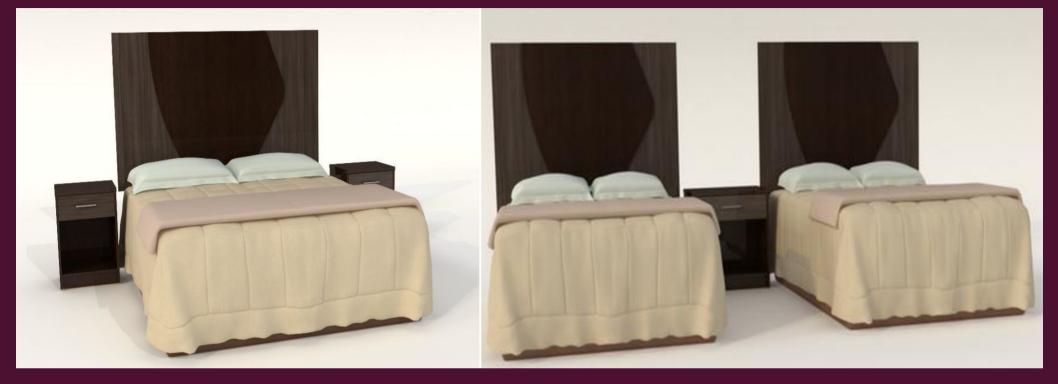

## Ace Furniture Package

Furniture set for Either King Rooms or Queen Rooms

Package Includes:

2 D/Q Headboards 36" or 42" H
1 Nightstand 24"H or 28"H
1 Desk 42" W
1 48" W Micro Fridge combo W 2 Drawer

1 King Headboards 36" or 42"H 2 Nightstand 24"H or 28"H

1 Desk 42"W

1 Micro Fridge Combo 48" W 2 Drawer