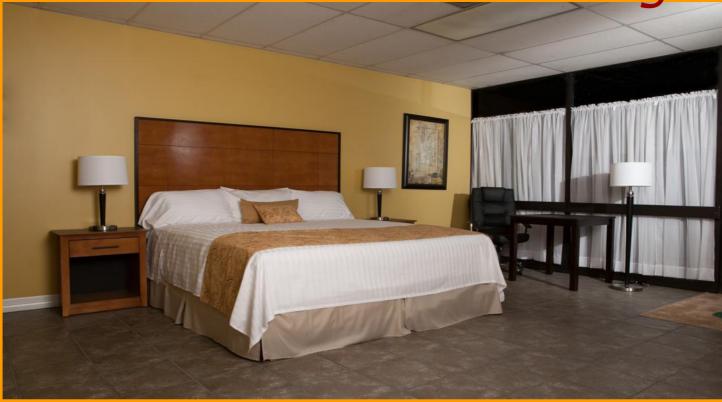

## Adara Furniture Package

Furniture set for Either King Rooms or Queen Rooms

#### Package Includes:

- 2 Headboards 36" or 42" H 1 Nightstand 24"H or 28"H
- 1 Desk 42" W
- 1 Micro Fridge combo 48" W 2 Drawer
- 1 King Headboards 36" or 42"H
   2 Nightstand 24"H or 28"H
   1 Desk 42"W
   1 Micro Fridge Combo 48" W 2 Drawer