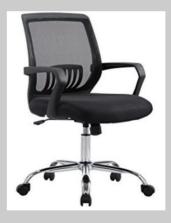

### Package Includes Choice of Furniture set with Ergo chair and Lighting Package

2 Headboards 36" or 42" H
1 Nightstand 24"H or 28"H
1 Desk 42" W
1 Micro Fridge combo 48" W 2 Drawer

1 King Headboard 36" or 42"H
 2 Nightstands 24"H or 28"H
 1 Desk 42"W
 1 Micro Fridge Combo 48" W 2 Drawer