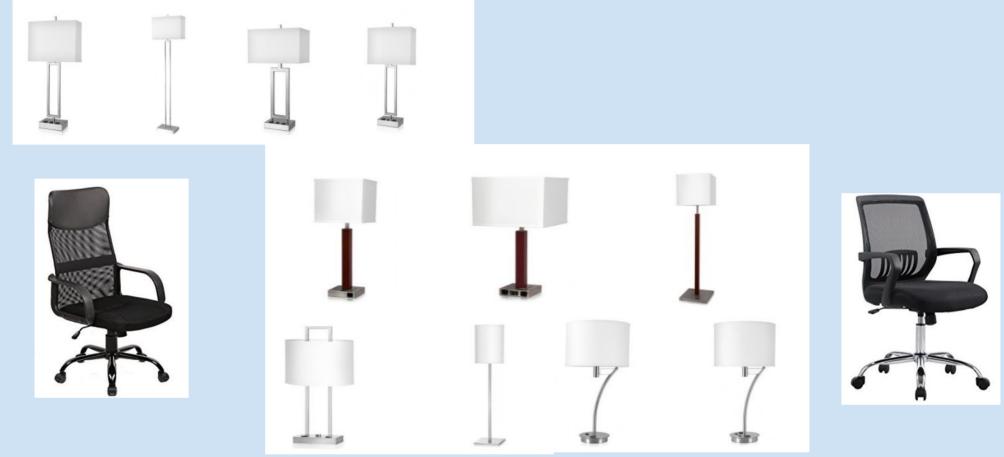

## Ariana Super Package

### Package Includes Choice of Furniture set with Ergo Chair and LED Mirror

- 2 Q/D Headboards 36" or 42" H
- 1 Nightstand 24"H or 28"H
- 1 Desk 42" W
- 1 Micro Fridge combo 48" W 2 Drawer
- 1 King Headboard 36" or 42"H 2 Nightstands 24"H or 28"H 1 Desk 42"W 1 Micro Fridge Combo 48" W 2 Drawer