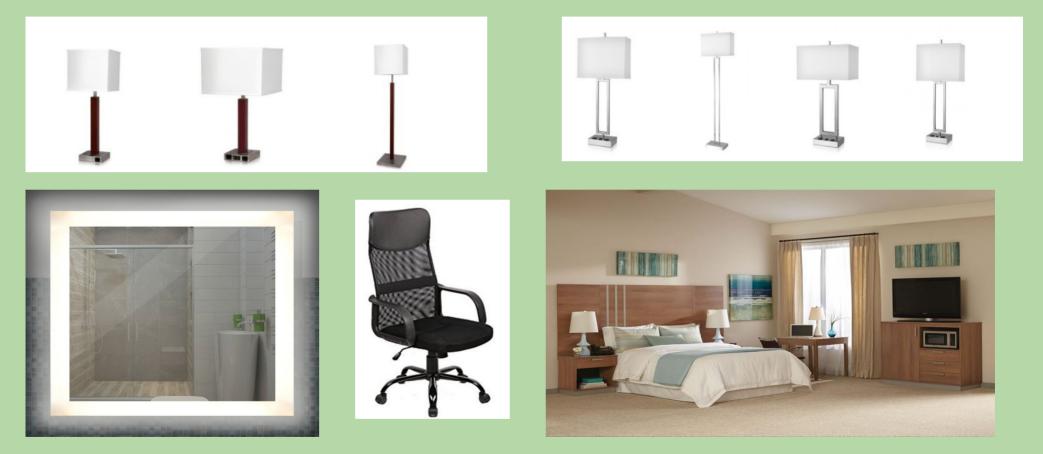

# Ariana Deluxe Package

### Package Includes Choice of Furniture set with Ergo chair and Lighting Package

2 Headboards 36" or 42" H
1 Nightstand 24"H or 28"H
1 Desk 42" W
1 Micro Fridge combo 48" W 2 Drawer

1 King Headboard 36" or 42"H
 2 Nightstands 24"H or 28"H
 1 Desk 42"W
 1 Micro Fridge Combo 48" W 2 Drawer

# Ariana Grand Package

Package Includes Choice of Furniture Set with Ergo Chair, Lighting Package and LED mirror