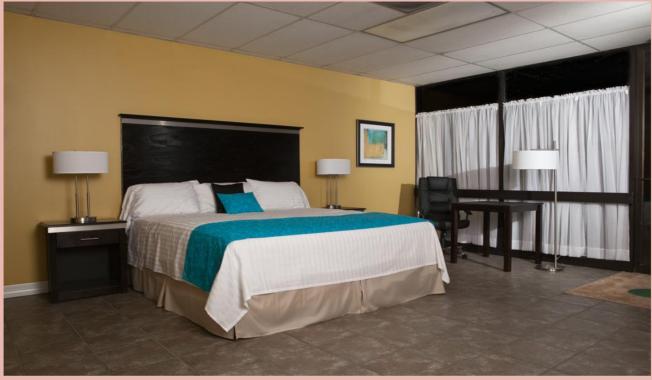

## Aditya Furniture Package

### Furniture set for Either King Rooms or Queen Rooms

### Package Includes:

- 2 D/ Q Headboards 36" or 42" H
- 1 Nightstand 24"H or 28"H
- 1 Desk 42" W
- 1 Micro Fridge combo 48" W 2 Drawer
- 1 King Headboard 36" or 42"H
- 2 Nightstands 24"H or 28"H
- 1 Desk 42"W
- 1 Micro Fridge Combo 48" W 2 Drawer