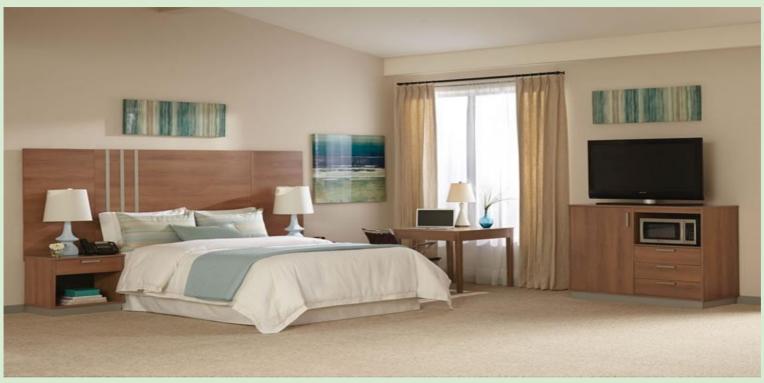

## Adara Furniture Package

Furniture set for Either King Rooms or Queen Rooms

#### Package Includes:

- 2 Headboards 36" or 42" H 1 Nightstand 24"H or 28"H
- 1 Desk 42" W
- 1 Micro Fridge combo 48" W 2 Drawer
- 1 King Headboards 36" or 42"H
   2 Nightstand 24"H or 28"H
   1 Desk 42"W
   1 Micro Fridge Combo 48" W 2 Drawer