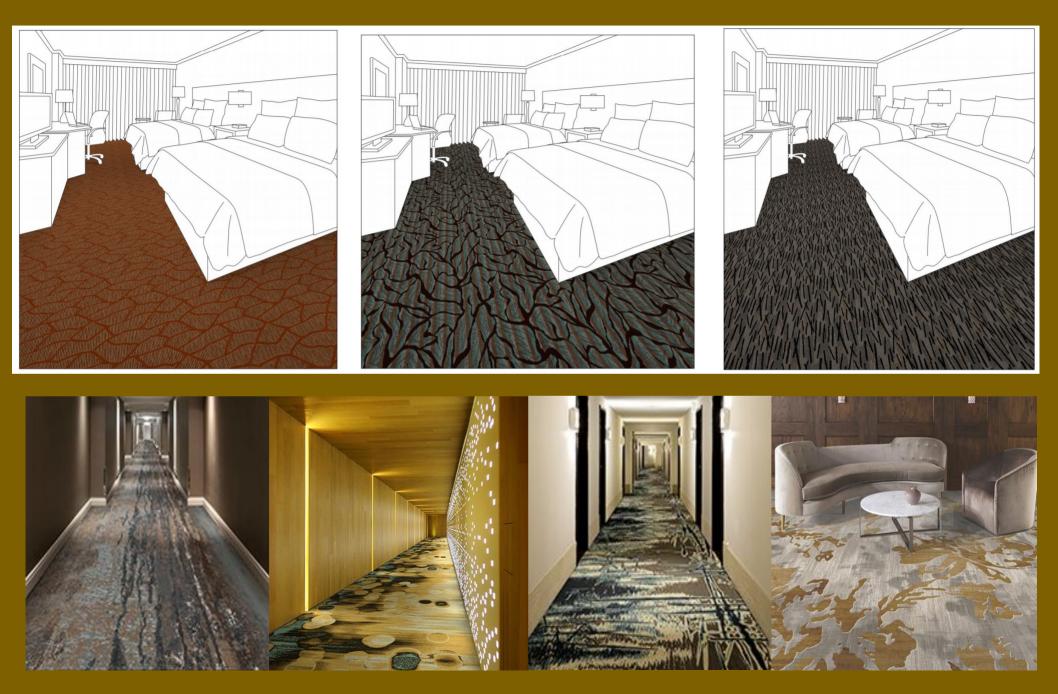

ana Super Package









### Package Includes Choice of Furniture set with Ergo Chair and LED Mirror

- 2 Q/D Headboards 36" or 42" H
- 1 Nightstand 24"H or 28"H
- 1 Desk 42" W
- 1 Micro Fridge combo 48" W 2 Drawer
- 1 King Headboard 36" or 42"H 2 Nightstands 24"H or 28"H 1 Desk 42"W 1 Micro Fridge Combo 48" W 2 Drawer

# Ariana Deluxe Package



### Package Includes Choice of Furniture set with Ergo chair and Lighting Package

2 Headboards 36" or 42" H
1 Nightstand 24"H or 28"H
1 Desk 42" W
1 Micro Fridge combo 48" W 2 Drawer

1 King Headboard 36" or 42"H
 2 Nightstands 24"H or 28"H
 1 Desk 42"W
 1 Micro Fridge Combo 48" W 2 Drawer

# Ariana Grand Package



Package Includes Choice of Furniture Set with Ergo Chair, Lighting Package and LED mirror



## **UNIQUE SELECTIONS OF CARPETS**



### We offer Various designs of Seating from Public to Guest Rooms