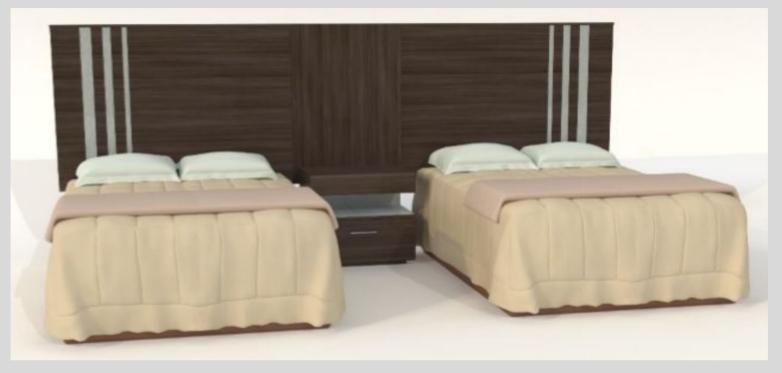

## Aditya Furniture Package

### Furniture set for Either King Rooms or Queen Rooms

### Package Includes:

- 2 D/ Q Headboards 36" or 42" H
- 1 Nightstand 24"H or 28"H
- 1 Desk 42" W
- 1 Micro Fridge combo 48" W 2 Drawer
- 1 King Headboard 36" or 42"H
- 2 Nightstands 24"H or 28"H
- 1 Desk 42"W
- 1 Micro Fridge Combo 48" W 2 Drawer