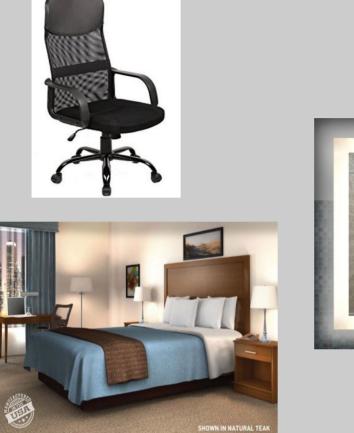

## Ariana Super Package

### Package Includes Choice of Furniture set with Ergo Chair and LED Mirror

- 2 Q/D Headboards 36" or 42" H
- 1 Nightstand 24"H or 28"H
- 1 Desk 42" W
- 1 Micro Fridge combo 48" W 2 Drawer
- 1 King Headboard 36" or 42"H 2 Nightstands 24"H or 28"H 1 Desk 42"W 1 Micro Fridge Combo 48" W 2 Drawer