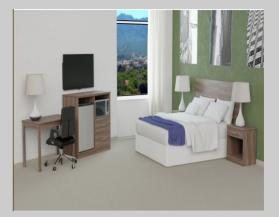

## Ace Furniture Package

Furniture set for Either King Rooms or Queen Rooms

Package Includes:

2 D/Q Headboards 36" or 42" H
1 Nightstand 24"H or 28"H
1 Desk 42" W
1 48" W Micro Fridge combo W 2 Drawer

1 King Headboards 36" or 42"H 2 Nightstand 24"H or 28"H

1 Desk 42"W

1 Micro Fridge Combo 48" W 2 Drawer