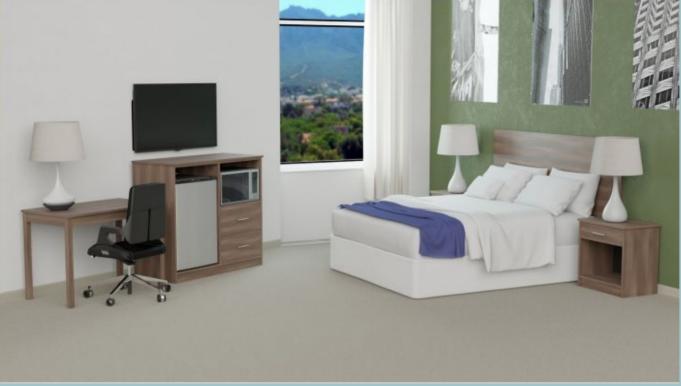

## Aalakh Furniture Package

### Furniture set for Either King Rooms or Queen Rooms

#### Package Includes:

- 2 Headboards 36" or 42" H
- 1 Nightstand 24"H or 28"H
- 1 Desk 42" W
- 1 Micro Fridge combo 48" W 2 Drawer
- 1 King Headboards 36" or 42"H
   2 Nightstand 24"H or 28"H
   1 Desk 42"W
   1 Micro Fridge Combo 48" W 2 Drawer