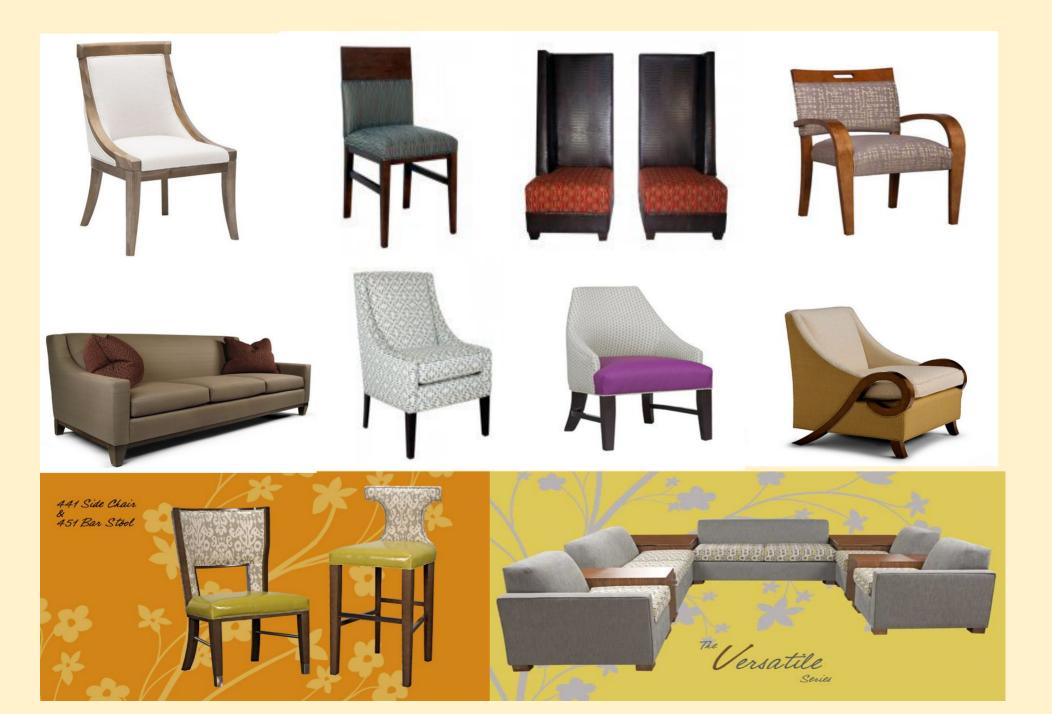

t with Ergo Chair and LED Mirror

- 2 Q/D Headboards 36" or 42" H
- 1 Nightstand 24"H or 28"H
- 1 Desk 42" W
- 1 Micro Fridge combo 48" W 2 Drawer
- 1 King Headboard 36" or 42"H 2 Nightstands 24"H or 28"H 1 Desk 42"W 1 Micro Fridge Combo 48" W 2 Drawer

# Ariana Deluxe Package



### Package Includes Choice of Furniture set with Ergo chair and Lighting Package

2 Headboards 36" or 42" H
1 Nightstand 24"H or 28"H
1 Desk 42" W
1 Micro Fridge combo 48" W 2 Drawer

1 King Headboard 36" or 42"H
 2 Nightstands 24"H or 28"H
 1 Desk 42"W
 1 Micro Fridge Combo 48" W 2 Drawer

# Ariana Grand Package



Package Includes Choice of Furniture Set with Ergo Chair, Lighting Package and LED mirror



## **UNIQUE SELECTIONS OF CARPETS**



### We offer Various designs of Seating from Public to Guest Rooms